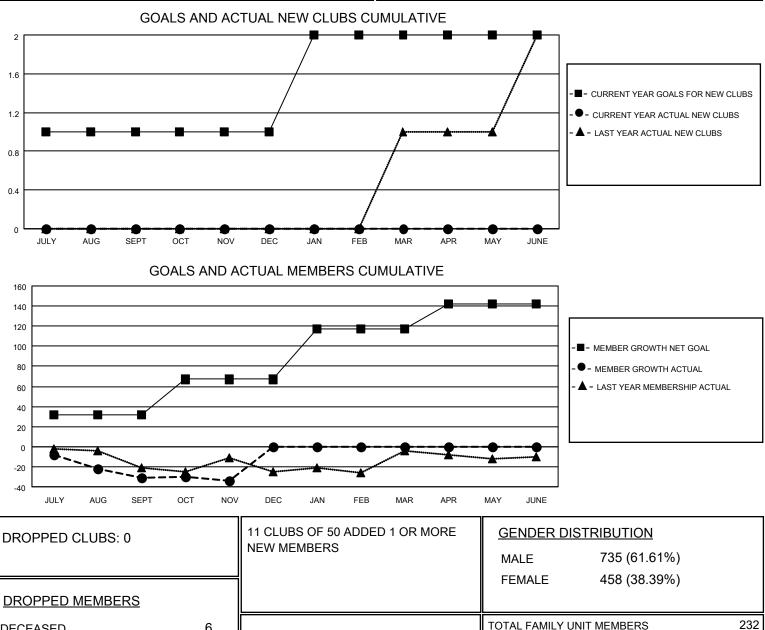

## LOCATION WASHINGTON

District 19 I

Results as of: 11/30/2020

| Clubs                 |               |           |               | Members               |                         |                         |                                                    |
|-----------------------|---------------|-----------|---------------|-----------------------|-------------------------|-------------------------|----------------------------------------------------|
| RESULTS FOR 2020-2021 |               |           |               | RESULTS FOR 2020-2021 |                         |                         |                                                    |
| QUARTER               | NEW CLUB GOAL | NEW CLUBS | DROPPED CLUBS | QUARTER MEM           | IBER GROWTH NET<br>GOAL | MEMBER GROWTH<br>ACTUAL | DROPPED<br>MEMBERS ACTUAL<br>(including transfers) |
| JULY/AUG/SEPT         | 1             | 0         | 0             | JULY/AUG/SEPT         | 32                      | 4                       | 35                                                 |
| OCT/NOV/DEC           | 0             | 0         | 0             | OCT/NOV/DEC           | 35                      | 18                      | 18                                                 |
| JAN/FEB/MAR           | 1             | 0         | 0             | JAN/FEB/MAR           | 50                      | 0                       | 0                                                  |
| APR/MAY/JUNE          | 0             | 0         | 0             | APR/MAY/JUNE          | 25                      | 0                       | 0                                                  |